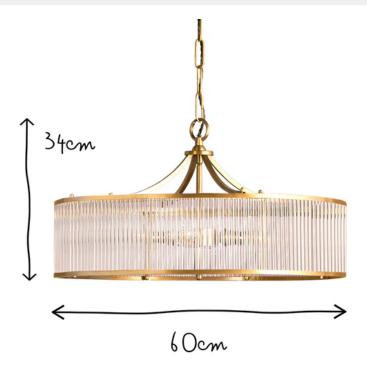

| Height ()                                                                                                     | 34cm                                |
|---------------------------------------------------------------------------------------------------------------|-------------------------------------|
| Wingspan <sub>0</sub>                                                                                         | 60cm                                |
| Ceiling Rose Diameter                                                                                         | 13cm                                |
| Chain Length u                                                                                                | 2m                                  |
| Flex u                                                                                                        | Olive green braided three core flex |
| Minimum Drop u                                                                                                | 45cm                                |
| Weight                                                                                                        | 7kg                                 |
| Bulb Type                                                                                                     | B22                                 |
| Number of Bulbs 4                                                                                             |                                     |
| Dimmable                                                                                                      | Yes                                 |
| Wattage 8W                                                                                                    |                                     |
| <b>notes</b> Please note the glass rods do not come fitted and we highly recommend testing before installing. |                                     |
| Material                                                                                                      | Brass and Glass                     |