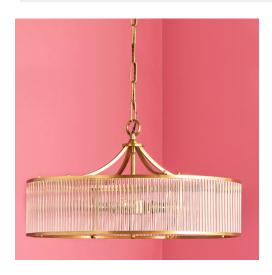

## pooky athena chandelier - brass

A marvel of glass roddery! We proportioned the Athena to project all the glamour of a chandelier vibe in a smaller space. Lots of sparkle through the solid glass rods and a baffle to diffuse the light downwards. All contained in a solid brass frame. Altogether, thoroughly glamorous! Comes with a certain level of self-assembly required.