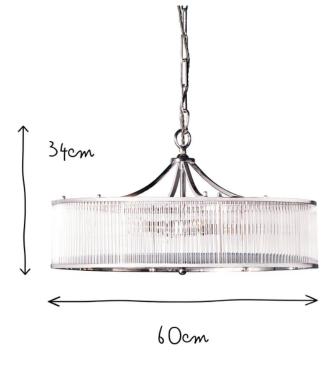

| Height 👩          |                                                             | 34cm                                 |
|-------------------|-------------------------------------------------------------|--------------------------------------|
| Wingspan          | U                                                           | 60cm                                 |
| Ceiling Ro        | se Diameter                                                 | 13cm                                 |
| Chain Len         | gth 👩                                                       | 2m                                   |
| Minimum           | Orop u                                                      | 45cm                                 |
| Weight            |                                                             | 7kg                                  |
| <b>Bulb Type</b>  |                                                             | B22                                  |
| Number of Bulbs 4 |                                                             |                                      |
| Dimmable          |                                                             | Yes                                  |
| Wattage           |                                                             | 8W                                   |
| notes             | Please note the glass rods do not come fitted and we highly | recommend testing before installing. |
| Material          |                                                             | Nickel and Glass                     |