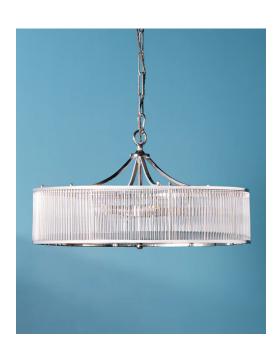

## pooky athena chandelier - nickel

A marvel of glass roddery! We proportioned the Athena to project all the glamour of a chandelier vibe in a smaller space. Lots of sparkle through the solid glass rods and a baffle to diffuse the light downwards. All contained in a solid brass frame. Altogether, thoroughly glamorous! Comes with a certain level of self-assembly required.