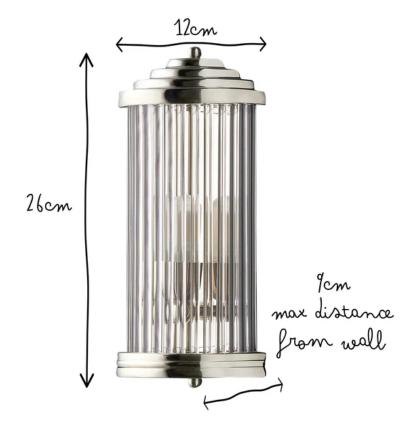

| Height u               | 26cm                                                |
|------------------------|-----------------------------------------------------|
| Max. Width             | 12cm                                                |
| Max Distance from Wall | 9cm                                                 |
| Wall Mount Diameter    | 10cm x 6.2cm                                        |
| Bulb Type              | Supplied with a dimmable G9 bulb (3000K, 3W, 190LM) |
| Number of Bulbs        | 1                                                   |
| Dimmable               | Yes                                                 |
| Wattage                | 3W                                                  |
| IP Rating              | IP44                                                |
| Volts                  | 220-240V                                            |
| Material               | Brass and Glass                                     |