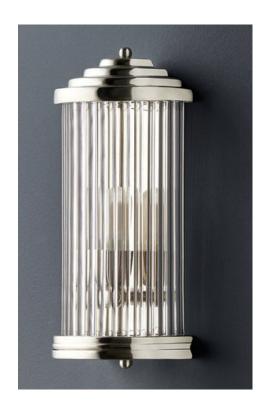

Smaller, and perhaps more discerning that it's namesake, our "baby" Roddy wall light packs a mighty punch. The stepped nickel "hat" is a glorious feature. The lights are IP44 rated meaning it's as at home in the bathroom as the hall.