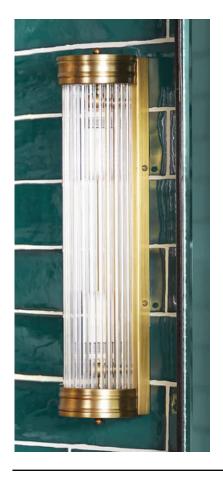

A Pooky take on an Art Deco classic...hopefully, even an upgrade. With two bulbs, IP rated for bathroom use, this spectacular beauty can be used in any room. We have worked hard on all the tiny details...and the result, we hope you'll agree, is a work of the utmost style and grace.