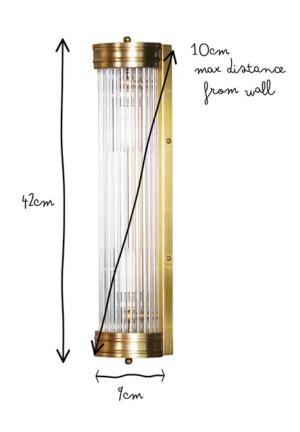

| Height u               | 42cm                                                 |
|------------------------|------------------------------------------------------|
| Max. Width             | 9cm                                                  |
| Max Distance from Wall | 10cm                                                 |
| Wall Mount Diameter    | 40cm x 6.7cm                                         |
| Bulb Type              | Supplied with 2 dimmable G9 bulbs (3000K, 3W, 190LM) |
| Number of Bulbs        | 2                                                    |
| Dimmable               | Yes                                                  |
| Wattage                | 3W                                                   |
| IP Rating              | IP44                                                 |
| Volts                  | 230V                                                 |
| Material               | Brass and Glass                                      |