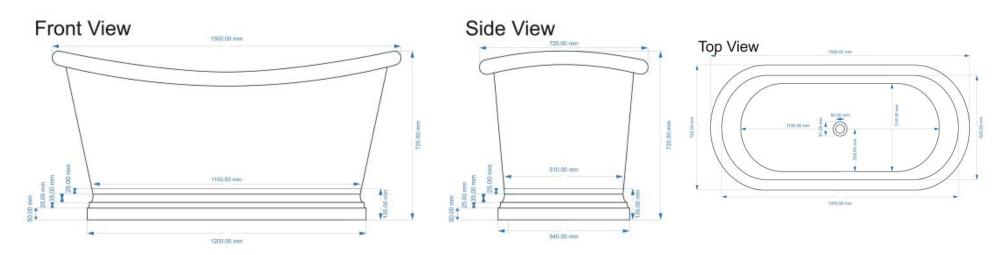

## COPPET 1500 freestanding roll top bath with painted exterior

Dimensions 1500mm x 725mm x 725mm

Material copper

Interior finish unlacquered polished copper, lacquered antique copper, unlacquered polished nickel

Exterior finish stiffkey blue, rangwali, matt black, studio green, verdigris effect, other colours upon request

Taholes nth Overflow no

Waste matching unslotted bath waste available

Capacity 185L Weight 44kg