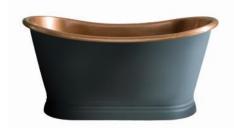

Lacquered antique copper interior with F&B matt black painted exterior

Lacquered antique copper interior with Verdigris effect exterior