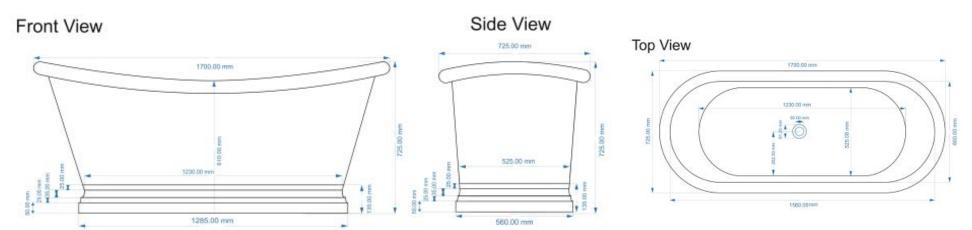

## COPPET 1700 freestanding roll top bath with painted exterior

Dimensions 1700mm x 725mm x 725mm

Material copper

Interior finish unlacquered polished copper, lacquered antique copper

Exterior colour stiffkey blue, rangwali, matt black, studio green, verdigris effect, other colours upon request

Taholes nth Overflow no

Waste matching unslotted bath waste included

Capacity 190L Weight 50kg