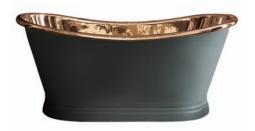

Lacquered antique copper interior with F&B matt black painted exterior

Lacquered antique copper interior with Verdigris effect exterior