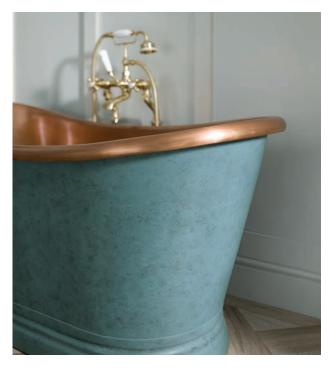

## COPPET freestanding roll top bath with painted exterior

Create a distinctive statement within your bathroom with this freestanding roll top Copper bath. Manufactured in a traditional hand crafted manner creating gentle undulations and colour variation that make each individual bath unique. The interior is available in either lacquered antique copper or unlacquered polished copper. The unlacquered polished copper is a living finish that will patina over time or can be polished and waxed to maintain a polished shiny finish. The exterior is available in a range of matt painted colours suitable for the bathroom environment. Alternatively a Verdigris effect finish is available to complement the copper interior.

Lacquered antique copper interior with F&B matt black painted exterior

Lacquered antique copper interior with Verdigris effect exterior