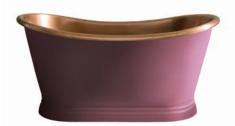

Unlacquered polished copper interior with F&B studio green painted exterior

Lacquered antique copper interior with F&B rangwali painted exterior

Lacquered antique copper interior with F&B stiffkey blue painted exterior