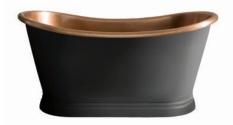

Lacquered antique copper interior with F&B matt black painted exterior

Lacquered antique copper interior with Verdigris effect exterior