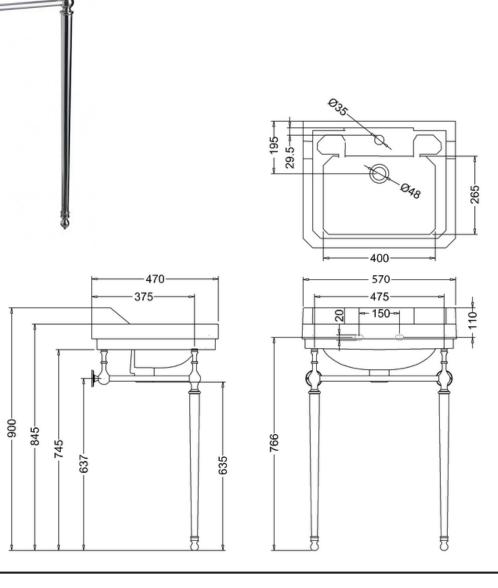

## burlington II basin with stand 570mm x 470mm

Burligton recreates the elegant style of the Edwardian period, whilst providing everyday practicality and durability. Choose from a wide range of sizes, with or without built in splashbacks, front towel bars and metal floor stands.

| Dimensions | 570mm(w) x 470mm(p) x 900mm(h) |
|------------|--------------------------------|
| Material   | ceramic                        |
| Finish     | white, chrome                  |
| Tap holes  | 1th, 2th, 3th                  |
| Overflow   | yes                            |