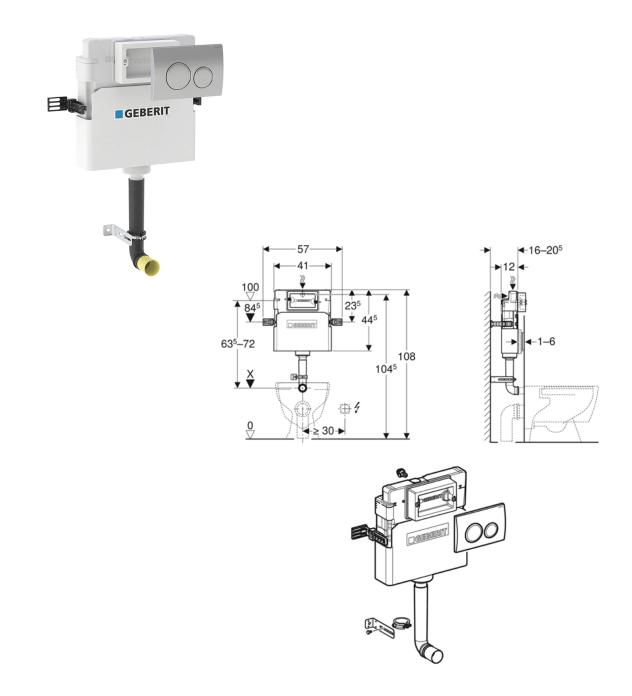

## geberit Delta Concealed Cistern 12cm with Delta20 Flush Plate - Gloss Chrome

Designed to last, Geberit Delta frames incorporate tried and tested materials which will serve you for years to come. Installed 60 million times over the past 50 years. Geberit concealed cisterns and flush plates represent the ultimate tried and tested solution. Every blow moulded cistern is factory-made leak tested, therefore there are no unnecessary sealings or leakage of the cistern for maximum operational reliability. This dual flush cistern comes with volume adjustment options to help save water. Includes gloss chrome flush plate.