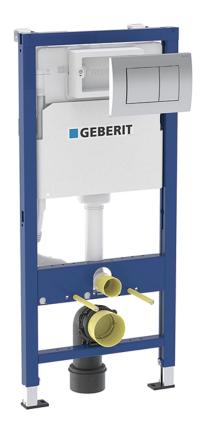

## geberit

Duofix Frame 112cm with Delta Concealed Cistern and Delta30 Flush Plate 12cm

Designed to last, Geberit Delta frames incorporate tried and tested materials which will serve you for years to come. Installed 60 million times over the past 50 years, Geberit concealed cisterns and flush plates represent the ultimate tried and tested solution. Every blow moulded cistern is factory-made leak tested, therefore there are no unnecessary sealings or leakage of the cistern for maximum operational reliability, This product is dual flush with volume adjustment options to help save water and also comes with flush plate and a concealed cistern. The Duofix Frame is strength-tested to bear a weight of up to 63 stone (400kg).