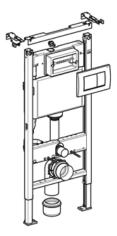

## geberit

Duofix Frame 112cm with Delta Concealed Cistern and Delta30 Flush Plate 12cm

Designed to last, Geberit Delta frames incorporate tried and tested materials which will serve you for years to come. Installed 60 million times over the past 50 years, Geberit concealed cisterns and flush plates represent the ultimate tried and tested solution. Every blow moulded cistern is factory-made leak tested, therefore there are no unnecessary sealings or leakage of the cistern for maximum operational reliability, This product is dual flush with volume adjustment options to help save water and also comes with flush plate and a concealed cistern. The Duofix Frame is strength-tested to bear a weight of up to 63 stone (400kg).