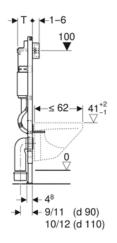

## geberit

Duofix Frame 112cm with Delta Concealed Cistern and Delta30 Flush Plate 12cm

Designed to last, Geberit Delta frames incorporate tried and tested materials which will serve you for years to come. Installed 60 million times over the past 50 years, Geberit concealed cisterns and flush plates represent the ultimate tried and tested solution. Every blow moulded cistern is factory-made leak tested, therefore there are no unnecessary sealings or leakage of the cistern for maximum operational reliability, This product is dual flush with volume adjustment options to help save water and also comes with flush plate and a concealed cistern. The Duofix Frame is strength-tested to bear a weight of up to 63 stone (400kg).