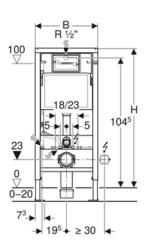

## geberit

Duofix Frame 112cm with Delta Concealed Cistern and Delta30 Flush Plate 12cm

Designed to last, Geberit Delta frames incorporate tried and tested materials which will serve you for years to come. Installed 60 million times over the past 50 years, Geberit concealed cisterns and flush plates represent the ultimate tried and tested solution. Every blow moulded cistern is factory-made leak tested, therefore there are no unnecessary sealings or leakage of the cistern for maximum operational reliability, This product is dual flush with volume adjustment options to help save water and also comes with flush plate and a concealed cistern. The Duofix Frame is strength-tested to bear a weight of up to 63 stone (400kg).