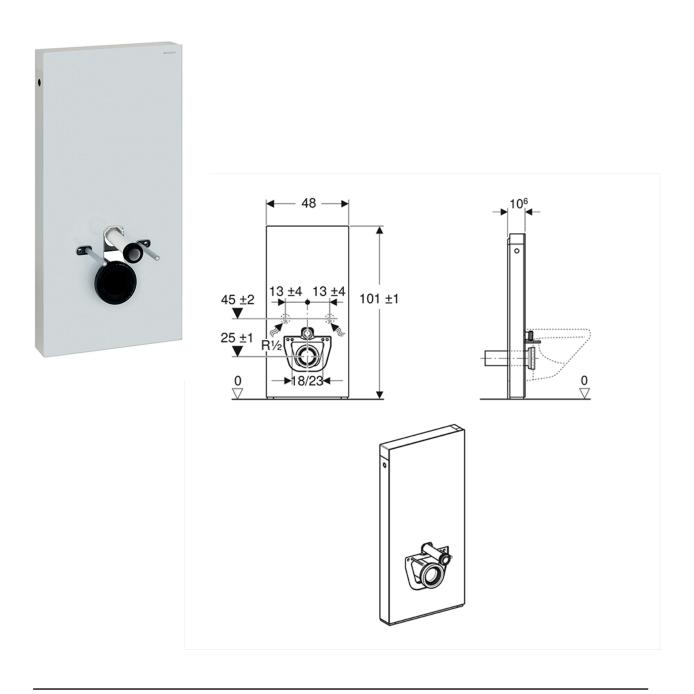

48cm (B) 101cm (H) 10.6cm (T) **Dimensions** 

Tap Shop For more information please visit www.tapshop.co.uk Specifications / dimensions subject to manufacturing tolerances