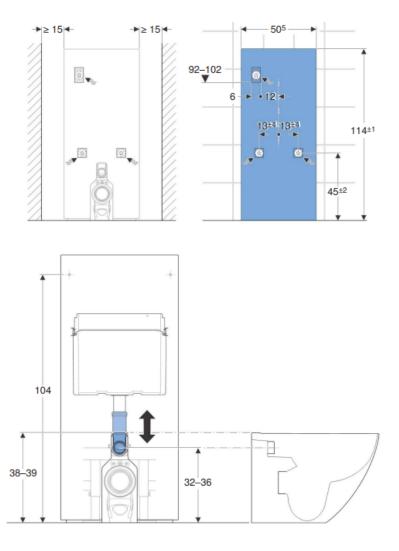

## 1010mm

The Geberit Monolith unit & Cistern for floorstanding WC's, provide your bathroom the latest modern designer look, with the award-winning Geberit Monolith range. An elegant sleek space saving back to wall unit with intergrated cistern made of high grade glass and brushed aluminium, cleverly conceals all the sanitary technology behind a high-quality glass panel. A fast and easy way to install a more aesthetically pleasing alternative to visible cisterns, aswell as providing a solution for people who are unable to conceal there cistern behind a wall.

**Dimensions** 48cm (B) 101cm (H) 10.6cm (T)