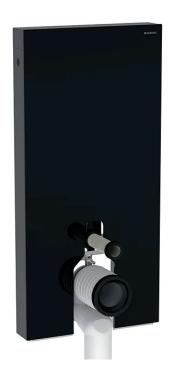

## 1010mm

The Geberit Monolith unit & Cistern for floorstanding WC's, provide your bathroom the latest modern designer look, with the award-winning Geberit Monolith range. An elegant sleek space saving back to wall unit with intergrated cistern made of high grade glass and brushed aluminium, cleverly conceals all the sanitary technology behind a high-quality glass panel. A fast and easy way to install a more aesthetically pleasing alternative to visible cisterns, aswell as providing a solution for people who are unable to conceal there cistern behind a wall.

**Dimensions** 48cm (B) 101cm (H) 10.6cm (T)