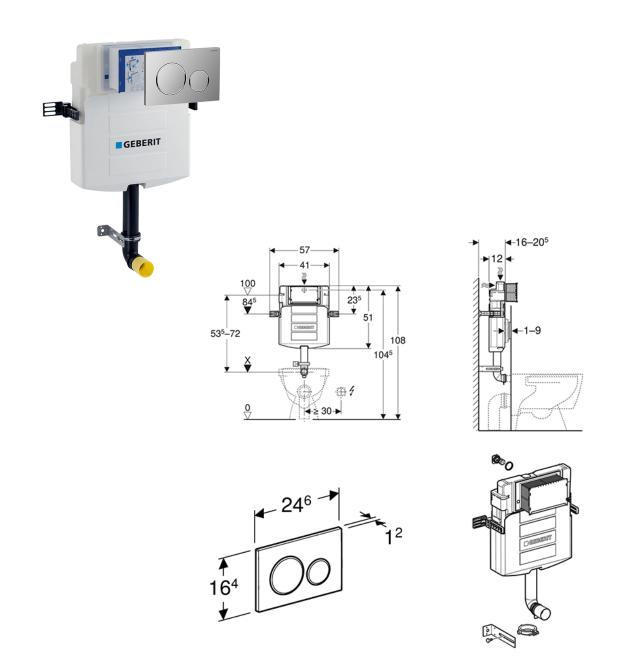

## Geberit Sigma 12cm Concealed Dual Flush Cistern with Geberit

Sigma 20 - Matt Chrome Flush Plate

The Geberit Sigma 12cm Concealed Cistern is specifically designed for easy installation in part-height or room-height prewalls or partition walls. With a construction height of 108cm, it pairs seamlessly with back-to-wall floor-standing toilet pans. Notable features include adjustable flush volume settings (6-liter and 3-liter flush or 4.5-liter and 3-liter flush), condensation insulation, flexible water supply connection options (rear or top center), seawater resistance, a protective cover box for the service opening, immediate post-flush capability, and compatibility with filter systems for rainwater use.