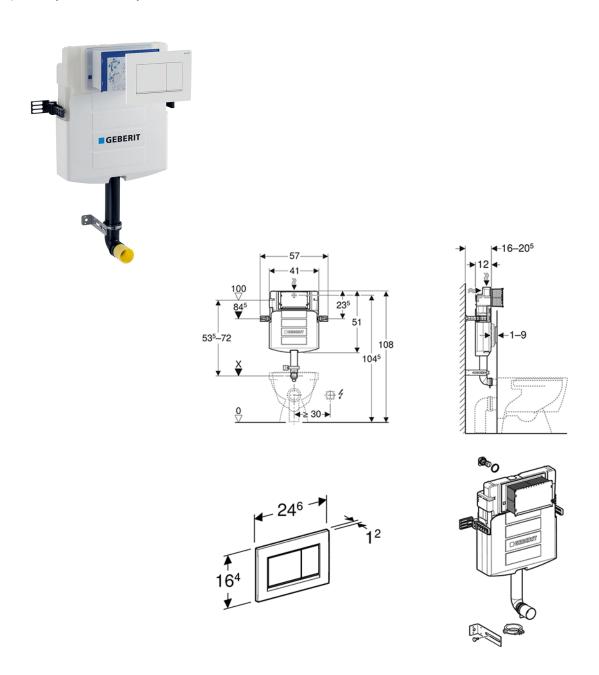

Sigma 12cm Concealed Dual Flush Cistern with Geberit

Sigma 30 - White and Chrome

The Geberit Sigma 12cm Concealed Cistern is specifically designed for easy installation in part-height or room-height prewalls or partition walls. With a construction height of 108cm, it pairs seamlessly with back-to-wall floor-standing toilet pans. Notable features include adjustable flush volume settings (6-liter and 3-liter flush or 4.5-liter and 3-liter flush), condensation insulation, flexible water supply connection options (rear or top center), seawater resistance, a protective cover box for the service opening, immediate post-flush capability, and compatibility with filter systems for rainwater use.