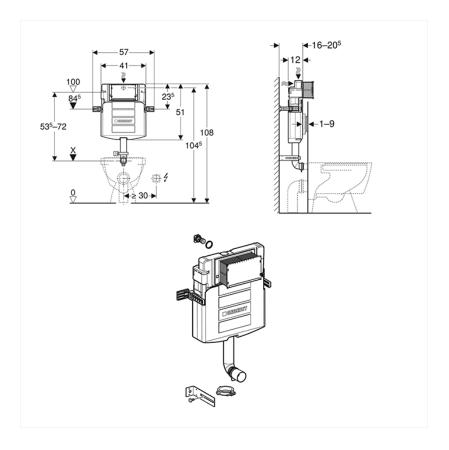

## geberit up 320 Concealed Dual Flush Cistern

Geberit concealed cisterns are the classics of modern bathroom installations and have been installed millions of times around the world for more than 50 years.