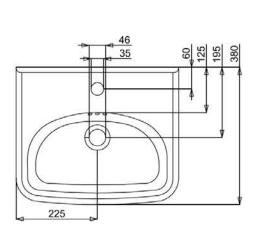

Dimensions 450w x 967h x 380d mm

Material basin - ceramic stand - zinc alloy - electroplated Finish basin - white stand - chrome, inca, astonite

Tap holes 1TH, 2TH

Overflow yes