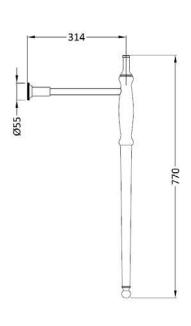

Dimensions 450w x 967h x 380d mm

Material basin - ceramic stand - zinc alloy - electroplated Finish basin - white stand - chrome, inca, astonite

Tap holes 1TH, 2TH

Overflow yes