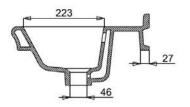

Dimensions 450w x 967h x 380d mm

Material basin - ceramic stand - zinc alloy - electroplated Finish basin - white stand - chrome, inca, astonite

Tap holes 1TH, 2TH

Overflow yes