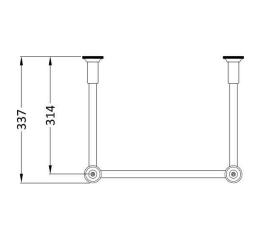

Dimensions 450w x 967h x 380d mm

Material basin - ceramic stand - zinc alloy - electroplated Finish basin - white stand - chrome, inca, astonite

Tap holes 1TH, 2TH

Overflow yes