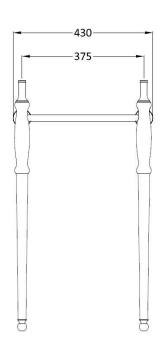

Dimensions 450w x 967h x 380d mm

Material basin - ceramic stand - zinc alloy - electroplated Finish basin - white stand - chrome, inca, astonite

Tap holes 1TH, 2TH

Overflow yes