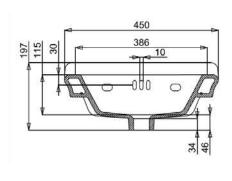

Dimensions 450w x 967h x 380d mm

Material basin - ceramic stand - zinc alloy - electroplated Finish basin - white stand - chrome, inca, astonite

Tap holes 1TH, 2TH

Overflow yes