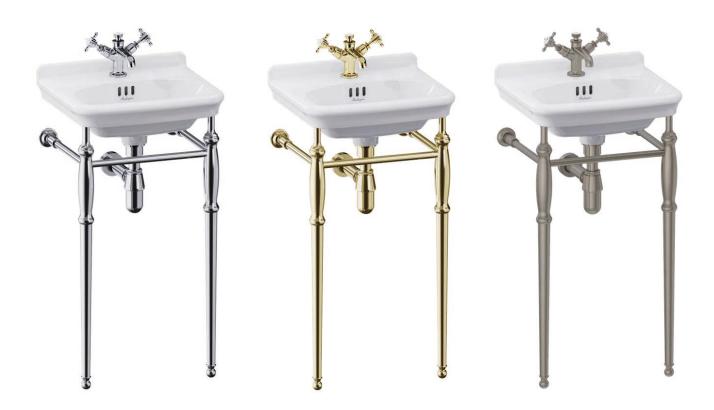

## **Guild** 450 x 380 basin & basin stand

The Guild collection is inspired by the Arts and Crafts movement of the late 19th century. Bringing the power back to the decorative arts, the Arts and Crafts movement placed importance on beautiful, well-made objects that could be used in everyday life. Rejecting excessive ornamentation and lack of material consideration, it placed an emphasis on high-quality pieces that were built to last.

Dimensions 450w x 967h x 380d mm

Material basin - ceramic stand - zinc alloy - electroplated Finish basin - white stand - chrome, inca, astonite

Tap holes 1TH, 2TH

Overflow yes

## **Guild** 450 x 380 basin & basin stand