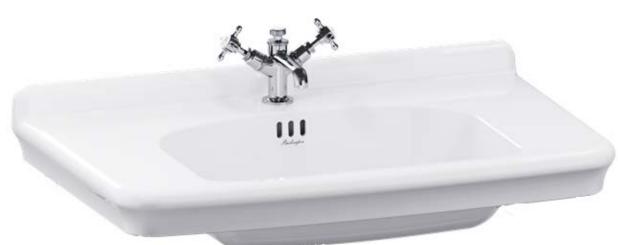

## guild basin 850 x 490

The Guild collection is inspired by the Arts and Crafts movement of the late 19th century. Bringing the power back to the decorative arts, the Arts and Crafts movement placed importance on beautiful, well-made objects that could be used in everyday life. Rejecting excessive ornamentation and lack of material consideration, it placed an emphasis on highquality pieces that were built to last.

MaterialceramicDimension850 x 490mmTap holes1TH, 3THOverflowyesFinishwhite

**Tap Shop For more information please visit www.tapshop.co.uk** Specifications / dimensions subject to manufacturing tolerances