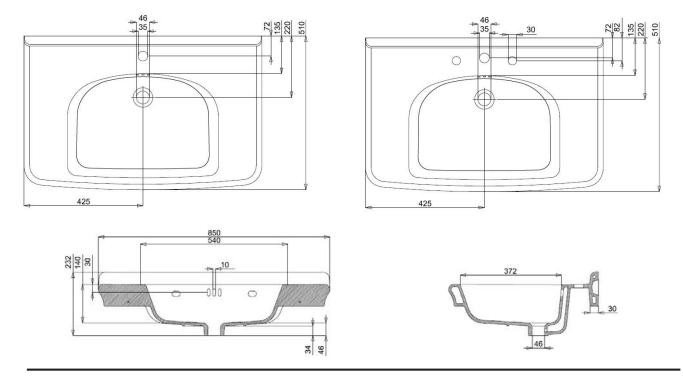

MaterialceramicDimension850 x 490mmTap holes1TH, 3THOverflowyesFinishwhite

**Tap Shop For more information please visit www.tapshop.co.uk** Specifications / dimensions subject to manufacturing tolerances