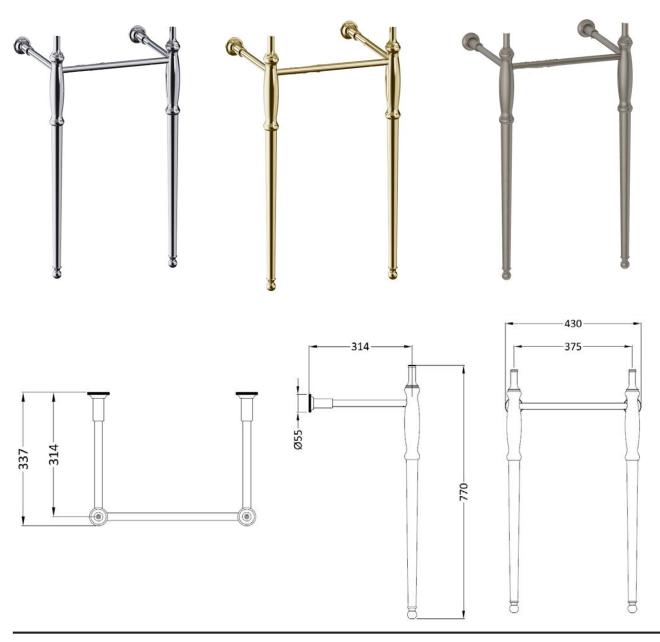

Dimensions 430w x 770h x 337d mm Material zinc alloy - electroplated Finishes chrome, inca, astonite Universal no - for 450 guild basin

**Tap Shop For more information please visit www.tapshop.co.uk** Specifications / dimensions subject to manufacturing tolerances