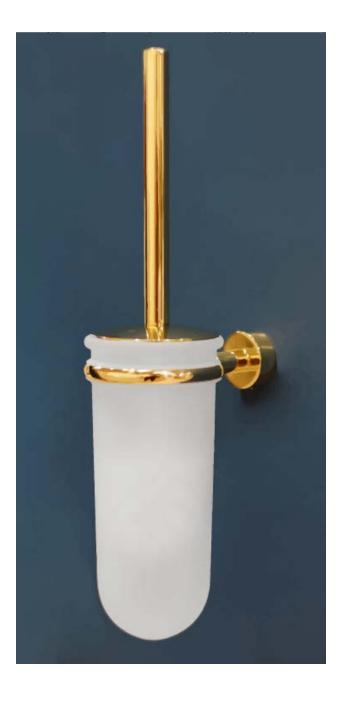

## flow wall mounted toilet brush and holder

Our Flow range of understated contemporary brassware is available in two brass finishes; a striking polished brass finish or a brushed brass finish. Both polished and brushed finishes can be cleaned to maintain their original look, or if left, they will tarnish naturally and assume a characterful deep patina with age.

| Material | solid brass,frosted glass        |
|----------|----------------------------------|
| Finish   | polished brass and brushed brass |

**Tap Shop For more information please visit www.tapshop.co.uk** Specifications / dimensions subject to manufacturing tolerances