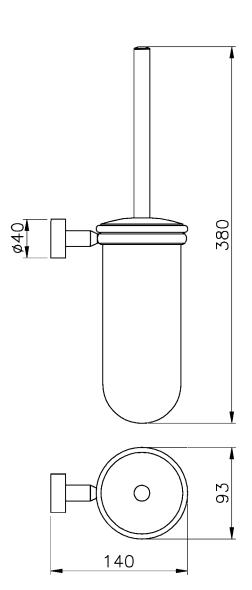

| Material | solid brass,frosted glass        |
|----------|----------------------------------|
| Finish   | polished brass and brushed brass |

**Tap Shop For more information please visit www.tapshop.co.uk** Specifications / dimensions subject to manufacturing tolerances