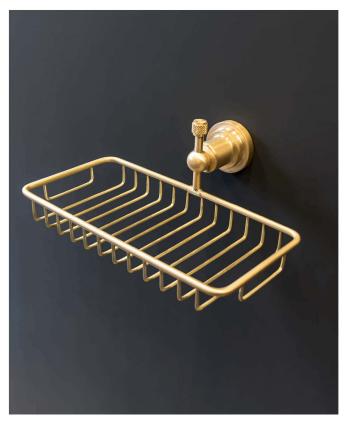

## tapshop knurl soap and sponge basket

Our TapShop Knurl range of brassware is sure to make a statement in your bathroom. The accessories are designed to complement the industrial style of the brassware. With solid shapes and featuring the same knurled pattern you can continue the look throughout your bathroom.