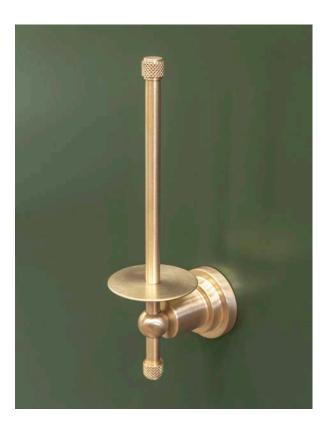

## tapshop knurl spare toilet roll holder

Our TapShop Knurl range of brassware is sure to make a statement in your bathroom. The accessories are designed to complement the industrial style of the brassware. With solid shapes and featuring the same knurled pattern you can continue the look throughout your bathroom.