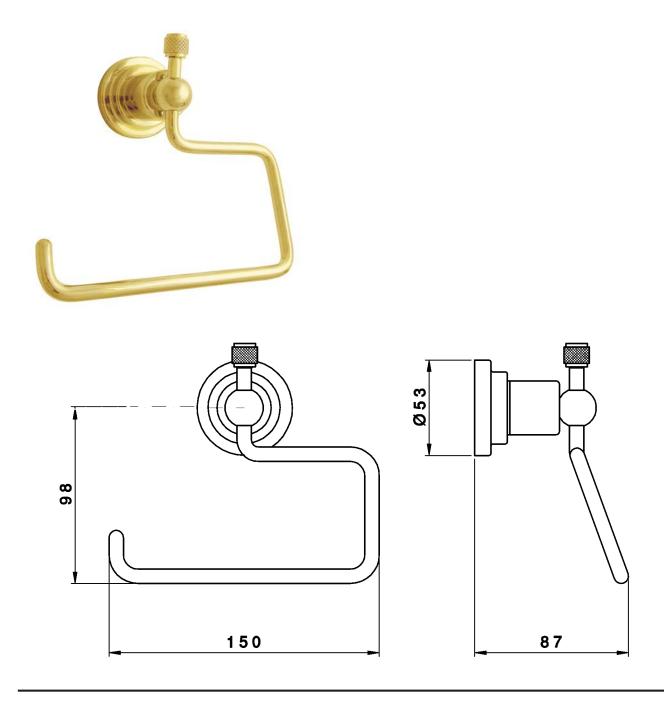

## tapshop knurl toilet roll holder

Our tapshop knurl range of brassware is sure to make a statement in your bathroom. The accessories are designed to complement the industrial style of the brassware. With solid shapes and featuring the same knurled pattern you can continue the look throughout your bathroom.

Material Finishes solid brass

chrome, scuffed brass - a living finish that can be polished to maintain its original look, or if left, will tarnish naturally and assume a characterful deep patina with age,