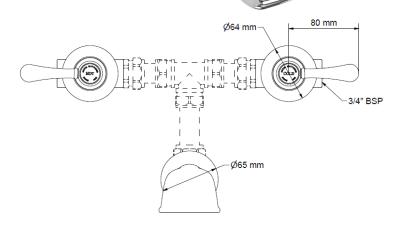

Material solid brass

Pressure min 0.5 recommended 1-5 bar

Finishes chrome, nickel, astonite, polished brass and brushed brass

Waste not included

| Parts List |     |             |                                               |
|------------|-----|-------------|-----------------------------------------------|
| ITEM       | QTY | PART NUMBER | DESCRIPTION                                   |
| 1          | 1   | 2321-AM     | Pair 3 4 Wall Valves & Roughs - Lever Handles |
| 2          | 1   | 2325        | 3/4" wall spout                               |

NOTE: Plumbing shown for reference only and not included in kit!