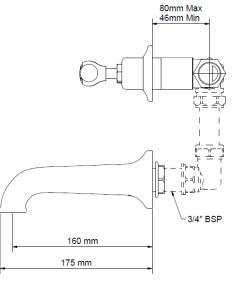

Material solid brass

Pressure min 0.5 recommended 1-5 bar

Finishes chrome, nickel, astonite, polished brass and brushed brass

Waste not included

| Parts List |     |             |                                               |
|------------|-----|-------------|-----------------------------------------------|
| ITEM       | QTY | PART NUMBER | DESCRIPTION                                   |
| 1          | 1   | 2321-AM     | Pair 3 4 Wall Valves & Roughs - Lever Handles |
| 2          | 1   | 2325        | 3/4" wall spout                               |

NOTE: Plumbing shown for reference only and not included in kit!