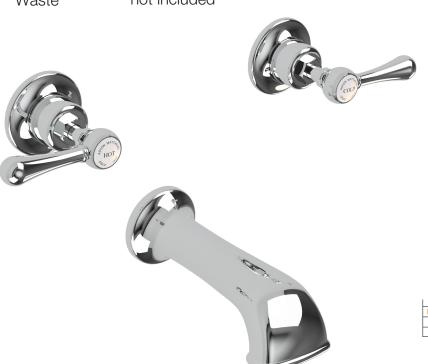

## astonian classic lever %

## Za Wwall mounted TSth \_ [] Wd

Our astonian classic range of brassware is designed and made from start to finish in the UK, made from solid brass and available in a wide variety of finishes. With a choice of the classic pinched h[UfadS` WdS efk/WV cross-head or the egTf/k detailed lever controls to fit more classic/retro style bathroomsž

Material solid brass

Pressure min 0.5 recommended 1-5 bar

Finishes chrome, nickel, astonite, polished brass and brushed brass

Waste not included

| Parts List |     |             |                                               |
|------------|-----|-------------|-----------------------------------------------|
| ITEM       | QTY | PART NUMBER | DESCRIPTION                                   |
| 1          | 1   | 2321-AM     | Pair 3 4 Wall Valves & Roughs - Lever Handles |
| 2          | 1   | 2325        | 3/4" wall spout                               |