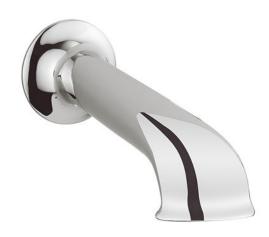

## belgravia bath spout

Embrace a classic contemporary style in your home with Belgravia brassware. Capturing time-honored designs, Belgravia features intricate lever or crosshead handles for a traditional look and feel. Complete with a hand-polished finish, every piece has been carefully refined from start to finish for a collection that epitomises luxury. Belgravia brassware merges traditional design with modern-day performance, providing the perfect designer element within classic contemporary bathrooms.