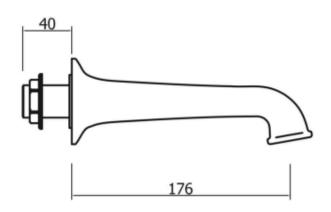

## belgravia bath spout

Embrace a classic contemporary style in your home with Belgravia brassware. Capturing time-honored designs, Belgravia features intricate lever or crosshead handles for a traditional look and feel. Complete with a hand-polished finish, every piece has been carefully refined from start to finish for a collection that epitomises luxury. Belgravia brassware merges traditional design with modern-day performance, providing the perfect designer element within classic contemporary bathrooms.