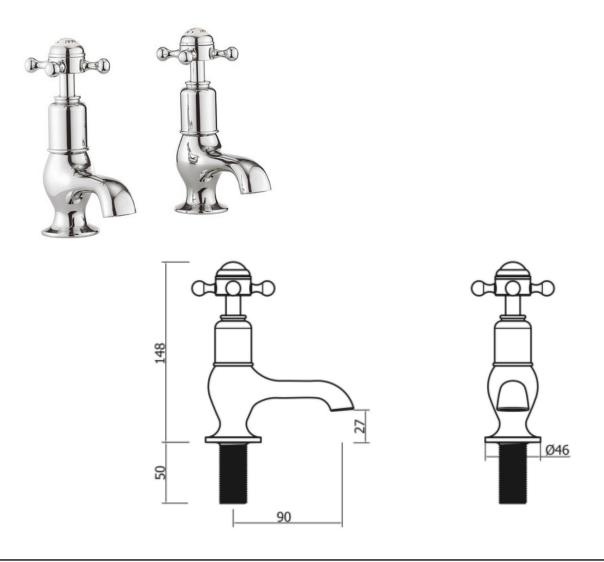

## belgravia crosshead cloakroom basin taps

Embrace a classic contemporary style in your home with Belgravia brassware. Capturing time-honored designs, Belgravia features intricate lever or crosshead handles for a traditional look and feel. Complete with a hand-polished finish, every piece has been carefully refined from start to finish for a collection that epitomises luxury. Belgravia brassware merges traditional design with modern-day performance, providing the perfect designer element within classic contemporary bathrooms.

Material solid brass Finishes chrome, nickel

Min. pressure 0.5bar

**Tap Shop For more information please visit www.tapshop.co.uk** Specifications / dimensions subject to manufacturing tolerances