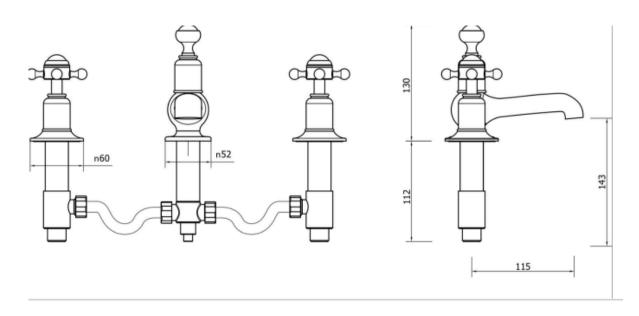

## DEIGRAVIA crosshead basin 3-hole set deck mounted

Embrace a classic contemporary style in your home with Belgravia brassware. Capturing time-honored designs, Belgravia features intricate lever or crosshead handles for a traditional look and feel. Complete with a hand-polished finish, every piece has been carefully refined from start to finish for a collection that epitomises luxury. Belgravia brassware merges traditional design with modern-day performance, providing the perfect designer element within classic contemporary bathrooms.

Material solid brass Finishes chrome, nickel

0.5bar Min. pressure