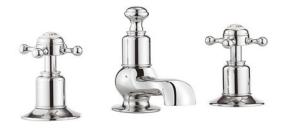

## DEIGRAVIA crosshead basin 3-hole set deck mounted

Embrace a classic contemporary style in your home with Belgravia brassware. Capturing time-honored designs, Belgravia features intricate lever or crosshead handles for a traditional look and feel. Complete with a hand-polished finish, every piece has been carefully refined from start to finish for a collection that epitomises luxury. Belgravia brassware merges traditional design with modern-day performance, providing the perfect designer element within classic contemporary bathrooms.