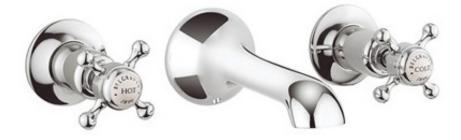

## belgravia crosshead basin 3-hole set wall mounted

Embrace a classic contemporary style in your home with Belgravia brassware. Capturing time-honored designs, Belgravia features intricate lever or crosshead handles for a traditional look and feel. Complete with a hand-polished finish, every piece has been carefully refined from start to finish for a collection that epitomises luxury. Belgravia brassware merges traditional design with modern-day performance, providing the perfect designer element within classic contemporary bathrooms.