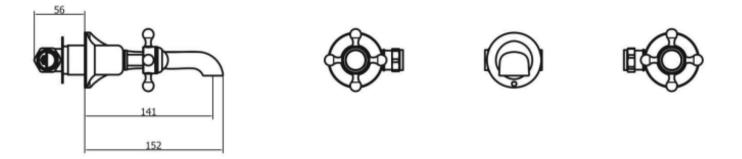

## belgravia crosshead basin 3-hole set wall mounted

Embrace a classic contemporary style in your home with Belgravia brassware. Capturing time-honored designs, Belgravia features intricate lever or crosshead handles for a traditional look and feel. Complete with a hand-polished finish, every piece has been carefully refined from start to finish for a collection that epitomises luxury. Belgravia brassware merges traditional design with modern-day performance, providing the perfect designer element within classic contemporary bathrooms.

Material Finishes Min. pressure solid brass chrome, nickel 1bar