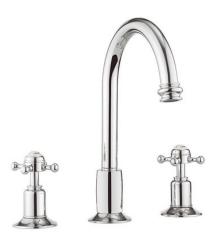

## belgravia crosshead bath 3-hole set

Embrace a classic contemporary style in your home with Belgravia brassware. Capturing time-honored designs, Belgravia features intricate lever or crosshead handles for a traditional look and feel. Complete with a hand-polished finish, every piece has been carefully refined from start to finish for a collection that epitomises luxury. Belgravia brassware merges traditional design with modern-day performance, providing the perfect designer element within classic contemporary bathrooms.