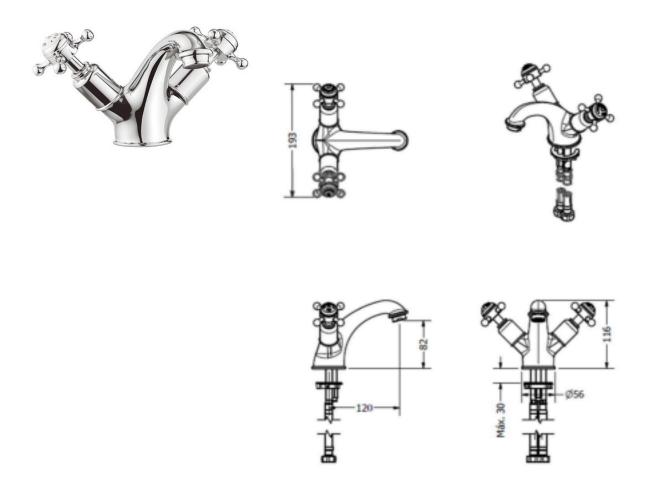

## belgravia crosshead basin monobloc (without pop-up waste)

Embrace a classic contemporary style in your home with Belgravia brassware. Capturing time-honored designs, Belgravia features intricate lever or crosshead handles for a traditional look and feel. Complete with a hand-polished finish, every piece has been carefully refined from start to finish for a collection that epitomises luxury. Belgravia brassware merges traditional design with modern-day performance, providing the perfect designer element within classic contemporary bathrooms.