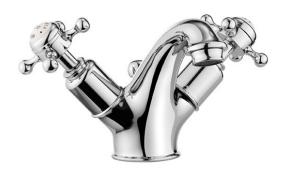

## begravia crosshead basin monobloc

Embrace a classic contemporary style in your home with Belgravia brassware. Capturing time-honored designs, Belgravia features intricate lever or crosshead handles for a traditional look and feel. Complete with a hand-polished finish, every piece has been carefully refined from start to finish for a collection that epitomises luxury. Belgravia brassware merges traditional design with modern-day performance, providing the perfect designer element within classic contemporary bathrooms.