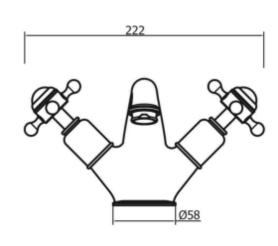

## begravia crosshead basin monobloc

Embrace a classic contemporary style in your home with Belgravia brassware. Capturing time-honored designs, Belgravia features intricate lever or crosshead handles for a traditional look and feel. Complete with a hand-polished finish, every piece has been carefully refined from start to finish for a collection that epitomises luxury. Belgravia brassware merges traditional design with modern-day performance, providing the perfect designer element within classic contemporary bathrooms.

Material solid brass Finishes chrome, nickel

Min. pressure 0.5bar