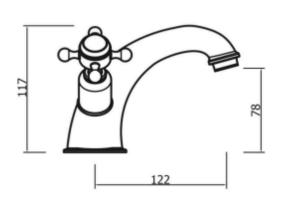

## begravia crosshead basin monobloc

Embrace a classic contemporary style in your home with Belgravia brassware. Capturing time-honored designs, Belgravia features intricate lever or crosshead handles for a traditional look and feel. Complete with a hand-polished finish, every piece has been carefully refined from start to finish for a collection that epitomises luxury. Belgravia brassware merges traditional design with modern-day performance, providing the perfect designer element within classic contemporary bathrooms.

Material solid brass Finishes chrome, nickel

Min. pressure 0.5bar