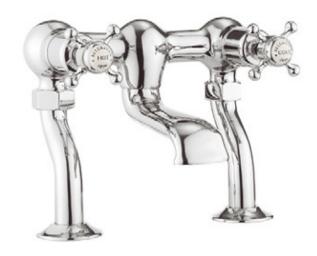

## belgravia crosshead bath filler

Embrace a classic contemporary style in your home with Belgravia brassware. Capturing time-honored designs, Belgravia features intricate lever or crosshead handles for a traditional look and feel. Complete with a hand-polished finish, every piece has been carefully refined from start to finish for a collection that epitomises luxury. Belgravia brassware merges traditional design with modern-day performance, providing the perfect designer element within classic contemporary bathrooms.