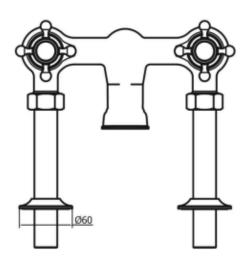

## belgravia crosshead bath filler

Embrace a classic contemporary style in your home with Belgravia brassware. Capturing time-honored designs, Belgravia features intricate lever or crosshead handles for a traditional look and feel. Complete with a hand-polished finish, every piece has been carefully refined from start to finish for a collection that epitomises luxury. Belgravia brassware merges traditional design with modern-day performance, providing the perfect designer element within classic contemporary bathrooms.