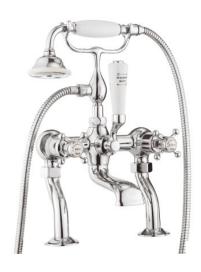

## begravia crosshead bath shower mixer with kit

Embrace a classic contemporary style in your home with Belgravia brassware. Capturing time-honored designs, Belgravia features intricate lever or crosshead handles for a traditional look and feel. Complete with a hand-polished finish, every piece has been carefully refined from start to finish for a collection that epitomises luxury. Belgravia brassware merges traditional design with modern-day performance, providing the perfect designer element within classic contemporary bathrooms.