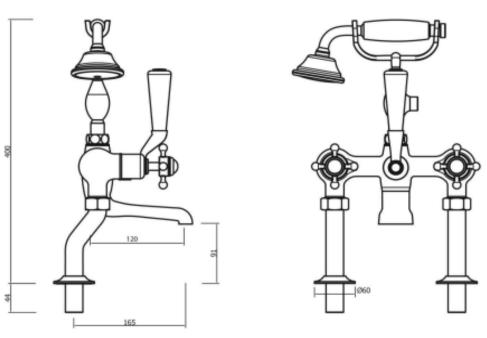

Material solid brass **Finishes** chrome, nickel

Min. pressure 0.5bar

Tap Shop For more information please visit www.tapshop.co.uk Specifications / dimensions subject to manufacturing tolerances