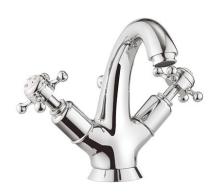

## begravia crosshead high-neck basin monobloc

Embrace a classic contemporary style in your home with Belgravia brassware. Capturing time-honored designs, Belgravia features intricate lever or crosshead handles for a traditional look and feel. Complete with a hand-polished finish, every piece has been carefully refined from start to finish for a collection that epitomises luxury. Belgravia brassware merges traditional design with modern-day performance, providing the perfect designer element within classic contemporary bathrooms.