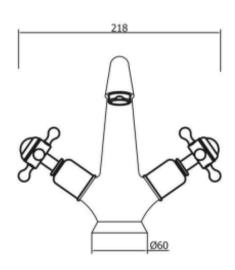

## begravia crosshead high-neck basin monobloc

Embrace a classic contemporary style in your home with Belgravia brassware. Capturing time-honored designs, Belgravia features intricate lever or crosshead handles for a traditional look and feel. Complete with a hand-polished finish, every piece has been carefully refined from start to finish for a collection that epitomises luxury. Belgravia brassware merges traditional design with modern-day performance, providing the perfect designer element within classic contemporary bathrooms.