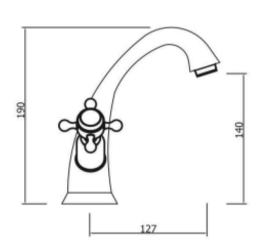

## begravia crosshead high-neck basin monobloc

Embrace a classic contemporary style in your home with Belgravia brassware. Capturing time-honored designs, Belgravia features intricate lever or crosshead handles for a traditional look and feel. Complete with a hand-polished finish, every piece has been carefully refined from start to finish for a collection that epitomises luxury. Belgravia brassware merges traditional design with modern-day performance, providing the perfect designer element within classic contemporary bathrooms.