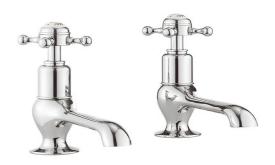

## begravia crosshead long nose basin taps

Embrace a classic contemporary style in your home with Belgravia brassware. Capturing time-honored designs, Belgravia features intricate lever or crosshead handles for a traditional look and feel. Complete with a hand-polished finish, every piece has been carefully refined from start to finish for a collection that epitomises luxury. Belgravia brassware merges traditional design with modern-day performance, providing the perfect designer element within classic contemporary bathrooms.