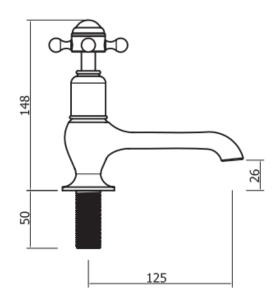

## begravia crosshead long nose basin taps

Embrace a classic contemporary style in your home with Belgravia brassware. Capturing time-honored designs, Belgravia features intricate lever or crosshead handles for a traditional look and feel. Complete with a hand-polished finish, every piece has been carefully refined from start to finish for a collection that epitomises luxury. Belgravia brassware merges traditional design with modern-day performance, providing the perfect designer element within classic contemporary bathrooms.

Material solid brass Finishes chrome Min. pressure 0.2bar