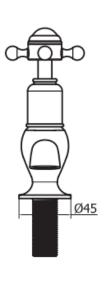

## begravia crosshead long nose basin taps

Embrace a classic contemporary style in your home with Belgravia brassware. Capturing time-honored designs, Belgravia features intricate lever or crosshead handles for a traditional look and feel. Complete with a hand-polished finish, every piece has been carefully refined from start to finish for a collection that epitomises luxury. Belgravia brassware merges traditional design with modern-day performance, providing the perfect designer element within classic contemporary bathrooms.

Material solid brass Finishes chrome Min. pressure 0.2bar