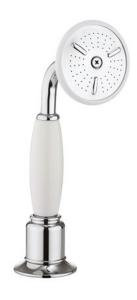

## belgravia follow me round shower handset & hose

Embrace a classic contemporary style in your home with Belgravia brassware. Capturing time-honored designs, Belgravia features intricate lever or crosshead handles for a traditional look and feel. Complete with a hand-polished finish, every piece has been carefully refined from start to finish for a collection that epitomises luxury. Belgravia brassware merges traditional design with modern-day performance, providing the perfect designer element within classic contemporary bathrooms.