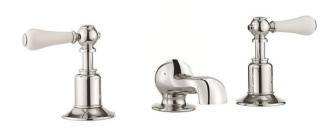

## belgravia lever basin 3-hole set (without pop-up waste)

Embrace a classic contemporary style in your home with Belgravia brassware. Capturing time-honored designs, Belgravia features intricate lever or crosshead handles for a traditional look and feel. Complete with a hand-polished finish, every piece has been carefully refined from start to finish for a collection that epitomises luxury. Belgravia brassware merges traditional design with modern-day performance, providing the perfect designer element within classic contemporary bathrooms.