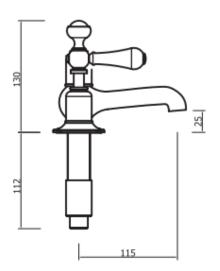

## belgravia lever basin 3-hole set (without pop-up waste)

Embrace a classic contemporary style in your home with Belgravia brassware. Capturing time-honored designs, Belgravia features intricate lever or crosshead handles for a traditional look and feel. Complete with a hand-polished finish, every piece has been carefully refined from start to finish for a collection that epitomises luxury. Belgravia brassware merges traditional design with modern-day performance, providing the perfect designer element within classic contemporary bathrooms.

Material solid brass Finishes chrome LP Min. pressure