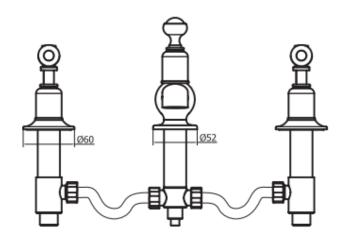

## belgravia lever basin 3-hole set (without pop-up waste)

Embrace a classic contemporary style in your home with Belgravia brassware. Capturing time-honored designs, Belgravia features intricate lever or crosshead handles for a traditional look and feel. Complete with a hand-polished finish, every piece has been carefully refined from start to finish for a collection that epitomises luxury. Belgravia brassware merges traditional design with modern-day performance, providing the perfect designer element within classic contemporary bathrooms.

Material solid brass Finishes chrome LP Min. pressure