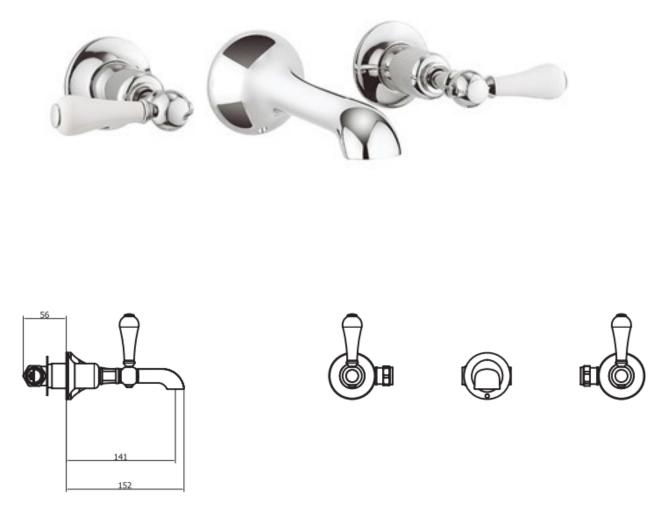

## belgravia lever basin 3-hole set wall mounted

Embrace a classic contemporary style in your home with Belgravia brassware. Capturing time-honored designs, Belgravia features intricate lever or crosshead handles for a traditional look and feel. Complete with a hand-polished finish, every piece has been carefully refined from start to finish for a collection that epitomises luxury. Belgravia brassware merges traditional design with modern-day performance, providing the perfect designer element within classic contemporary bathrooms.