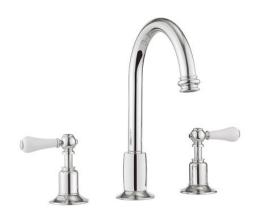

## belgravia lever basin 3-hole set

Embrace a classic contemporary style in your home with Belgravia brassware. Capturing time-honored designs, Belgravia features intricate lever or crosshead handles for a traditional look and feel. Complete with a hand-polished finish, every piece has been carefully refined from start to finish for a collection that epitomises luxury. Belgravia brassware merges traditional design with modern-day performance, providing the perfect designer element within classic contemporary bathrooms.