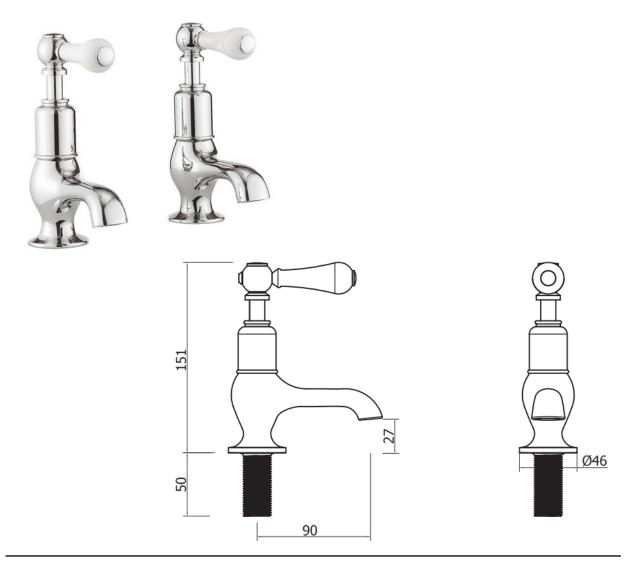

## belgravia lever cloakroom basin taps

Embrace a classic contemporary style in your home with Belgravia brassware. Capturing time-honored designs, Belgravia features intricate lever or crosshead handles for a traditional look and feel. Complete with a hand-polished finish, every piece has been carefully refined from start to finish for a collection that epitomises luxury. Belgravia brassware merges traditional design with modern-day performance, providing the perfect designer element within classic contemporary bathrooms.

Material solid brass Finishes chrome Min. pressure 0.2bar

**Tap Shop For more information please visit www.tapshop.co.uk** Specifications / dimensions subject to manufacturing tolerances