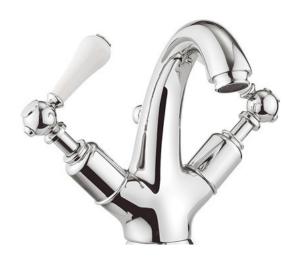

## belgravia lever high-neck basin monobloc

Embrace a classic contemporary style in your home with Belgravia brassware. Capturing time-honored designs, Belgravia features intricate lever or crosshead handles for a traditional look and feel. Complete with a hand-polished finish, every piece has been carefully refined from start to finish for a collection that epitomises luxury. Belgravia brassware merges traditional design with modern-day performance, providing the perfect designer element within classic contemporary bathrooms.