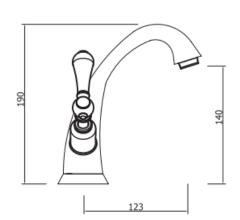

## belgravia lever high-neck basin monobloc

Embrace a classic contemporary style in your home with Belgravia brassware. Capturing time-honored designs, Belgravia features intricate lever or crosshead handles for a traditional look and feel. Complete with a hand-polished finish, every piece has been carefully refined from start to finish for a collection that epitomises luxury. Belgravia brassware merges traditional design with modern-day performance, providing the perfect designer element within classic contemporary bathrooms.