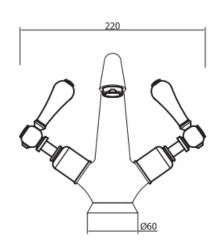

## belgravia lever high-neck basin monobloc

Embrace a classic contemporary style in your home with Belgravia brassware. Capturing time-honored designs, Belgravia features intricate lever or crosshead handles for a traditional look and feel. Complete with a hand-polished finish, every piece has been carefully refined from start to finish for a collection that epitomises luxury. Belgravia brassware merges traditional design with modern-day performance, providing the perfect designer element within classic contemporary bathrooms.