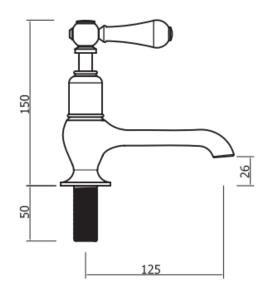

## belgravia lever long nose basin taps

Embrace a classic contemporary style in your home with Belgravia brassware. Capturing time-honored designs, Belgravia features intricate lever or crosshead handles for a traditional look and feel. Complete with a hand-polished finish, every piece has been carefully refined from start to finish for a collection that epitomises luxury. Belgravia brassware merges traditional design with modern-day performance, providing the perfect designer element within classic contemporary bathrooms.

Material solid brass Finishes chrome Min. pressure 0.2bar