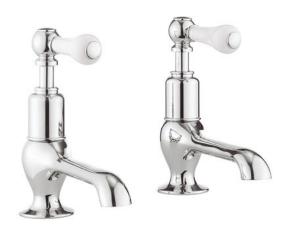

## belgravia lever long nose basin taps

Embrace a classic contemporary style in your home with Belgravia brassware. Capturing time-honored designs, Belgravia features intricate lever or crosshead handles for a traditional look and feel. Complete with a hand-polished finish, every piece has been carefully refined from start to finish for a collection that epitomises luxury. Belgravia brassware merges traditional design with modern-day performance, providing the perfect designer element within classic contemporary bathrooms.