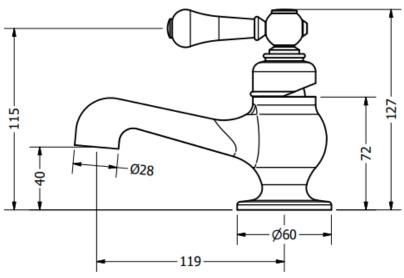

## belgravia lever mini basin monobloc

Embrace a classic contemporary style in your home with Belgravia brassware. Capturing time-honored designs, Belgravia features intricate lever or crosshead handles for a traditional look and feel. Complete with a hand-polished finish, every piece has been carefully refined from start to finish for a collection that epitomises luxury. Belgravia brassware merges traditional design with modern-day performance, providing the perfect designer element within classic contemporary bathrooms.

Material solid brass Finishes chrome Min. pressure 0.2bar