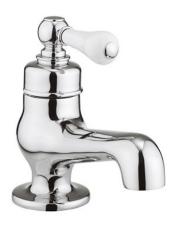

## belgravia lever mini basin monobloc

Embrace a classic contemporary style in your home with Belgravia brassware. Capturing time-honored designs, Belgravia features intricate lever or crosshead handles for a traditional look and feel. Complete with a hand-polished finish, every piece has been carefully refined from start to finish for a collection that epitomises luxury. Belgravia brassware merges traditional design with modern-day performance, providing the perfect designer element within classic contemporary bathrooms.