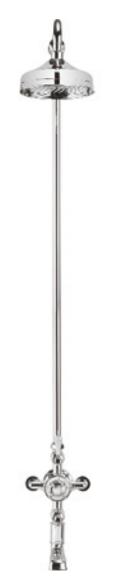

## belgravia thermostatic shower valve

Embrace a classic contemporary style in your home with Belgravia brassware. Capturing time-honored designs, Belgravia features intricate lever or crosshead handles for a traditional look and feel. Complete with a hand-polished finish, every piece has been carefully refined from start to finish for a collection that epitomises luxury. Belgravia brassware merges traditional design with modern-day performance, providing the perfect designer element within classic contemporary bathrooms.