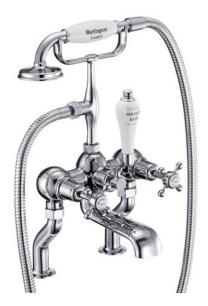

## claremont bath shower mixer deck mounted

Infusing timeless elegance into modern environments, Claremont brassware honors the charm of classic design, seamlessly integrating it with contemporary aesthetics and innovation. Whether your vision is a completely classic bathroom ambiance or a blend of vintage details within a contemporary framework, explore our Claremont brassware ranges.