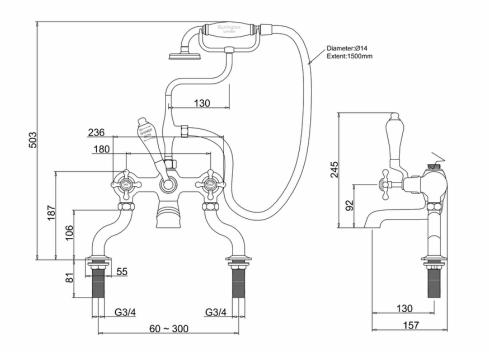

Materialsolid brassMin pressure0.2Finisheschrome, gold, and brushed nickel

**Tap Shop For more information please visit www.tapshop.co.uk** Specifications / dimensions subject to manufacturing tolerances