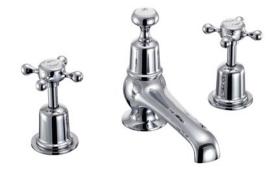

## claremont 3-taphole basin mixer with pop-up waste

Infusing timeless elegance into modern environments, Claremont brassware honors the charm of classic design, seamlessly integrating it with contemporary aesthetics and innovation. Whether your vision is a completely classic bathroom ambiance or a blend of vintage details within a contemporary framework, explore our Claremont brassware ranges.