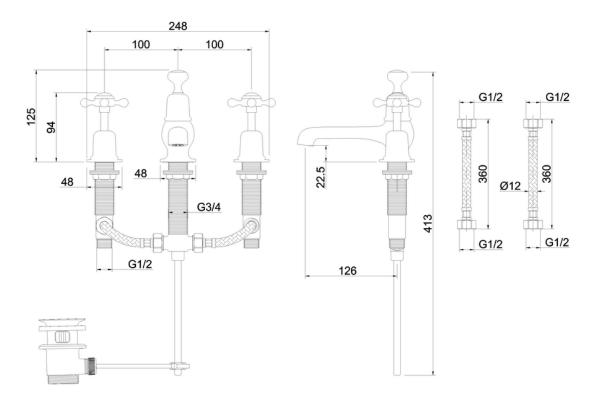

Materialsolid brassMin pressure0.2Finisheschrome, gold, and brushed nickel

**Tap Shop For more information please visit www.tapshop.co.uk** Specifications / dimensions subject to manufacturing tolerances