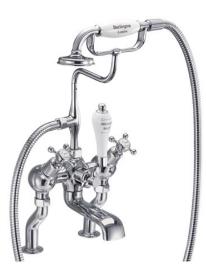

## claremont angled bath shower mixer deck mounted

Infusing timeless elegance into modern environments, Claremont brassware honors the charm of classic design, seamlessly integrating it with contemporary aesthetics and innovation. Whether your vision is a completely classic bathroom ambiance or a blend of vintage details within a contemporary framework, explore our Claremont brassware ranges.