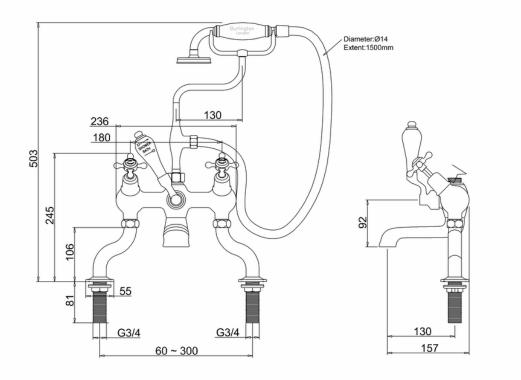

Materialsolid brassMin pressure0.2Finisheschrome

**Tap Shop For more information please visit www.tapshop.co.uk** Specifications / dimensions subject to manufacturing tolerances