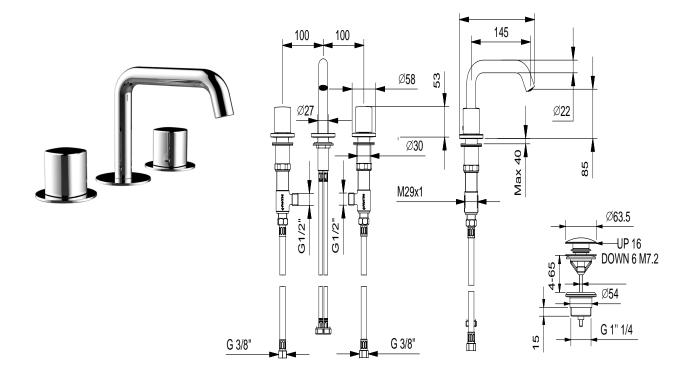

material finish dimensions min. required pressure brass bodied chrome 145cm spout 5 I/min aerator Pressure (bar) - flow rate (I/min) 0.5 - 3.46 1 - 5.58 2 - 5.53 3 - 5.64 4 - 5.44 with klik waste

waste