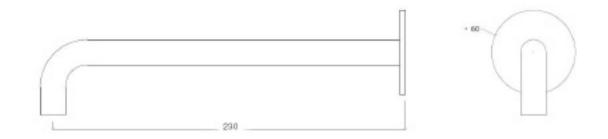

## flow brass 2 hole wall mounted basin mixer 230mm spout

Our Flow Brass range of understated contemporary brassware is available in two brass finishes; a striking polished brass finish or a brushed brass finish. Both polished and brushed finishes can be cleaned to maintain their original look, or if left, they will tarnish naturally and assume a characterful deep patina with age.

Materialsolid brassFinishpolished brass and brushed brassMin. pressure0.5 bar

Tap Shop For more information please visit www.tapshop.co.ukSpecifications / dimensions subject to manufacturing tolerances