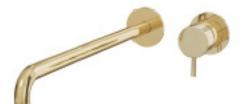

## flow brass 2 hole wall mounted basin mixer 230mm spout

Our Flow Brass range of understated contemporary brassware is available in two brass finishes; a striking polished brass finish or a brushed brass finish. Both polished and brushed finishes can be cleaned to maintain their original look, or if left, they will tarnish naturally and assume a characterful deep patina with age.