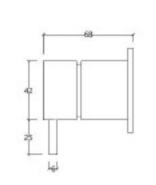

## flow brass 2 hole wall mounted basin mixer 230mm spout

Our Flow Brass range of understated contemporary brassware is available in two brass finishes; a striking polished brass finish or a brushed brass finish. Both polished and brushed finishes can be cleaned to maintain their original look, or if left, they will tarnish naturally and assume a characterful deep patina with age.