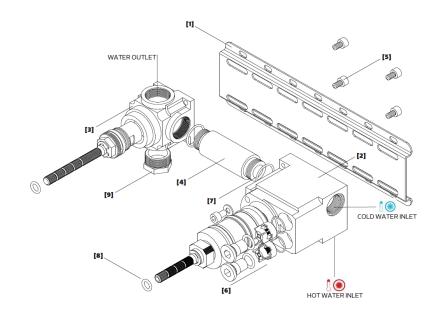

## TECHNICAL DATA

- 1. Fixing Plate
- 2. Thermostatic Valve
- 3. Shut Off Valve
- 4. Connecting Joint
- 5. Fixing Screws
- 6. Check Valves
- Connecting Joint O Ring
  Rubber O Ring
- 9. ½" Brass Cap

**Tap Shop For more information please visit www.tapshop.co.uk** Specifications / dimensions subject to manufacturing tolerances