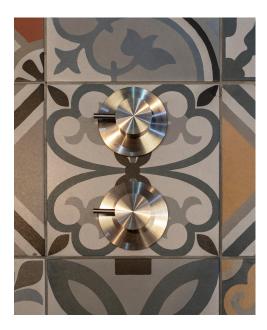

## flow concealed thermo valve round flanges

The sleek design of our Flow range offers a modern industrial style, manufactured from stainless steel and brushed for a contemporary finish. Single outlet valve for supply to overhead shower or handshower kit.

Materialstainless steel solid brass internalsFinishbrushed stainless steelMin. pressure1bar

MIN. 94MM/MÁX. 113MM