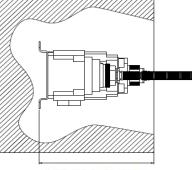

Materialstainless steel solid brass internalsFinishbrushed stainless steelMin. pressure1bar

MIN. 94MM/MÁX. 113MM