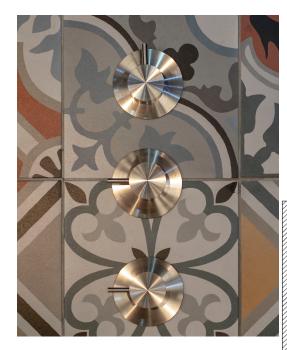

## dual outlet concealed thermo shower valve round flanges

The sleek design of our Flow range offers a modern industrial style, manufactured from stainless steel and brushed for a contemporary finish. Dual outlet valve for independent supply to both overhead shower and handshower or slide rail kit.

Materialstainless steel/ solid brass internalsFinishbrushed stainless steelMin. pressure1bar

TECHNICAL DATA

- 1. Fixing Plate
- 2. Thermostatic Valve
- 3. Shut Off Valve
- 4. Shut Off Valve
- 5. Connecting Joint
- 6. Fixings Screws
- 7. Check Valves
- %" Brass Cap
  Rubber O Ring
- 10. Connecting Joint O Ring