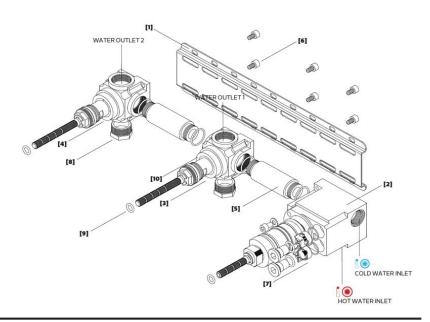

Materialstainless steel/ solid brass internalsFinishbrushed stainless steelMin. pressure1bar

TECHNICAL DATA

- 1. Fixing Plate
- 2. Thermostatic Valve
- 3. Shut Off Valve
- 4. Shut Off Valve
- 5. Connecting Joint
- 6. Fixings Screws
- 7. Check Valves
- %" Brass Cap
  Rubber O Ring
- 10. Connecting Joint O Ring