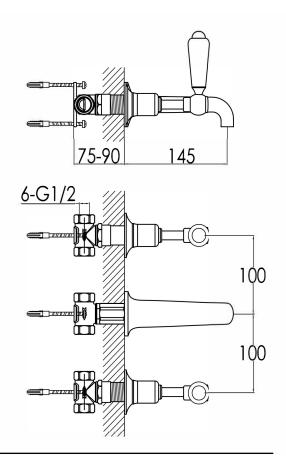

## **<u>GIOSVENOI</u>** ceramic lever 3 hole wall mounted basin mixer

Our grovesnor range of affordable Traditional brassware comes with either cross-top or lever handles and is available in a choice of chrome or nickel finishes. Manufactured from solid brass to complement your Traditional style bathroom.

| Material       | solid brass, ceramic lever |
|----------------|----------------------------|
| Finishes       | chrome, nickel             |
| Min. pressure: | 0.2 bar                    |

**Tap Shop For more information please visit www.tapshop.co.uk** Specifications / dimensions subject to manufacturing tolerances