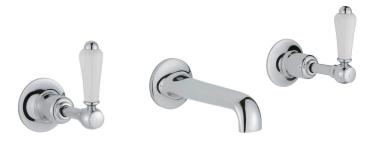

## **<u>GIOSVENOI</u>** ceramic lever 3 hole wall mounted basin mixer

Our grovesnor range of affordable Traditional brassware comes with either cross-top or lever handles and is available in a choice of chrome or nickel finishes. Manufactured from solid brass to complement your Traditional style bathroom.