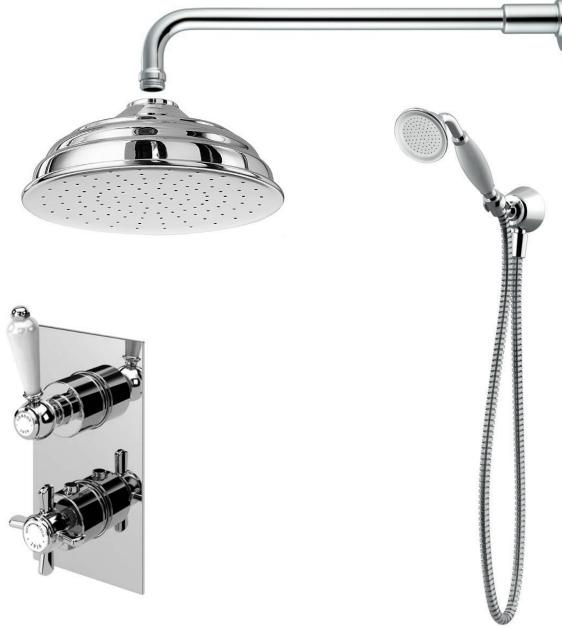

## london 1916 concealed dual outlet shower kit

## including easybox installation

The London collection draws inspiration from the Edwardian era, blending the grandeur of Victorian design with the simplicity of Art Deco. The ceramic indices and levers feature a subtle cream crackle glaze, hand-finished in Staffordshire—a region known for skilled ceramics craftsmen. Combining traditional materials like brass and ceramic with modern innovations, the collection features the EasyBox system for hassle-free installation. Crafted in lead free brass, it reflects a commitment to efficiency, design, and sustainable production.

Shower rose 200mm classic

Shower arm 400mm

Hand shower inc wall outlet and metal hose

Valve dual outlet chrome, nickel Finish