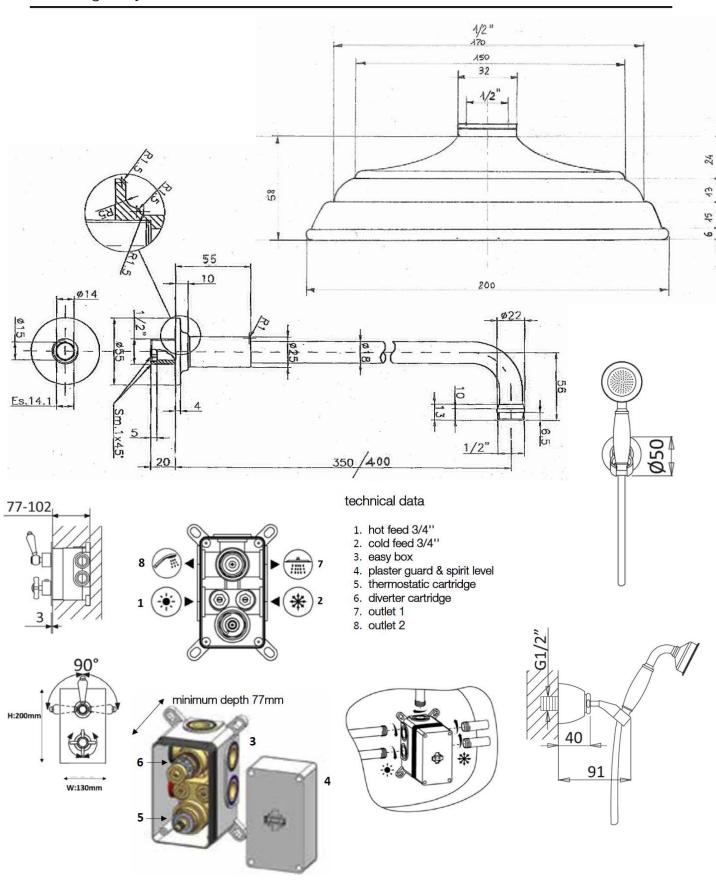

## london 1916 concealed dual outlet shower kit

## including easybox installation

The London collection draws inspiration from the Edwardian era, blending the grandeur of Victorian design with the simplicity of Art Deco. The ceramic indices and levers feature a subtle cream crackle glaze, hand-finished in Staffordshire—a region known for skilled ceramics craftsmen. Combining traditional materials like brass and ceramic with modern innovations, the collection features the EasyBox system for hassle-free installation. Crafted in lead free brass, it reflects a commitment to efficiency, design, and sustainable production.

Shower rose 200mm classic

Shower arm 400mm

Hand shower inc wall outlet and metal hose

Valve dual outlet chrome, nickel Finish